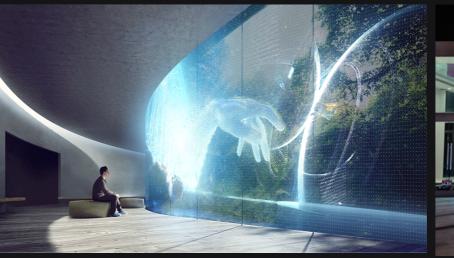

## Invisible screen

When inactive, it seamlessly disappears from view; however, it radiates vivid, compelling charm once activated

#### Invisible **PCB** technology

Thanks to the invisible PCB advanced technology, the transparency rating of film is up to 95%, you even can not see the it is same like a window glass.