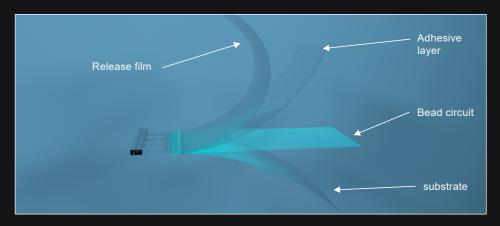

Thickness: 2mm



Weight: 1.3KG



Module size: 1000mm\*400mm



No steel structure is required, just paste the film screen tightly and connect the power cable and signal cable

ght and thin as thin as 2mm, as light as 5kg/m²

#### Invisible **PCB** technology

Thanks to the invisible PCB advanced technology, the transparency rating of film is up to 95%, you even can not see the it is same like a window glass.

## Invisible screen

When inactive, it seamlessly disappears from view; however, it radiates vivid, compelling charm once activated



# **Flexibility**

Break through the routine and extend infinitely



#### **Hard connection**



### **Soft ribbon cable connection**



## High gray scale display (true 16bit)

RGB channel adopts 32-level current linear regulation, and maintains true 16-bit grayscale display under any current, which is applicable to the consistency of indoor, semi-outdoor and outdoor current requirements;





### Flame retardant

flame retardant grade V1



#### **Breakpoint continuation**

UV resistance 5~10 years can ensure no yellowing



#### Flexible

The panel can be rolled up into a column

| Model                 | P8                                  |
|-----------------------|-------------------------------------|
| Module size (mm)      | 1000*400                            |
| LED light             | 1515                                |
| Pixel composition     | R1G1B1                              |
| Pixel spacing (mm)    |