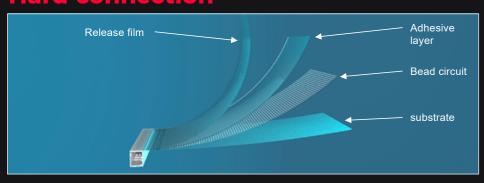

Thickness: 2mm



Weight: 1.3KG



Module size: 1000mm\*400mm



No steel structure is required, just paste the film screen tightly and connect the power cable and signal cable

ght and thin as thin as 2mm, as light as 5kg/m²

#### Invisible **PCB** technology

Thanks to the invisible PCB advanced technology, the transparency rating of film is up to 95%, you even can not see the it is same like a window glass.

## Invisible screen

When inactive, it seamlessly disappears from view; however, it radiates vivid, compelling charm once activated



# **Flexibility**

Break through the routine and extend infinitely



#### **Hard connection**



### **Soft ribbon cable connection**



## High gray scale display (true 16bit)

RGB channel adopts 32-level current linear regulation, and maintains true 16-bit grayscale display under any current, which is applicable to the consistency of indoor, semi-outdoor and outdoor current requirements;





### Flame retardant

flame retardant grade V1



#### **Breakpoint continuation**

UV resistance 5~10 years can ensure no yellowing



#### Flexible

The panel can be rolled up into a column

| Model                 | P8                                  |
|-----------------------|-------------------------------------|
| Module size (mm)      | 1000*400                            |
| LED light             | 1515                                |
| Pixel composition     | R1G1B1