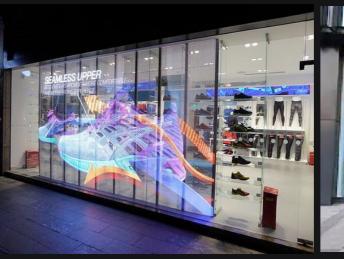

#### Invisible **PCB** technology

Thanks to the invisible PCB advanced technology, the transparency rating of film is up to 95%, you even can not see the it is same like a window glass.

## Invisible screen

When inactive, it seamlessly disappears from view; however, it radiates vivid, compelling charm once activated