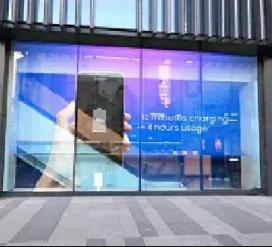

#### Invisible **PCB** technology

Thanks to the invisible PCB advanced technology, the transparency rating of film is up to 95%, you even can not see the it is same like a window glass.

## Invisible screen

When inactive, it seamlessly disappears from view; however, it radiates vivid, compelling charm once activated