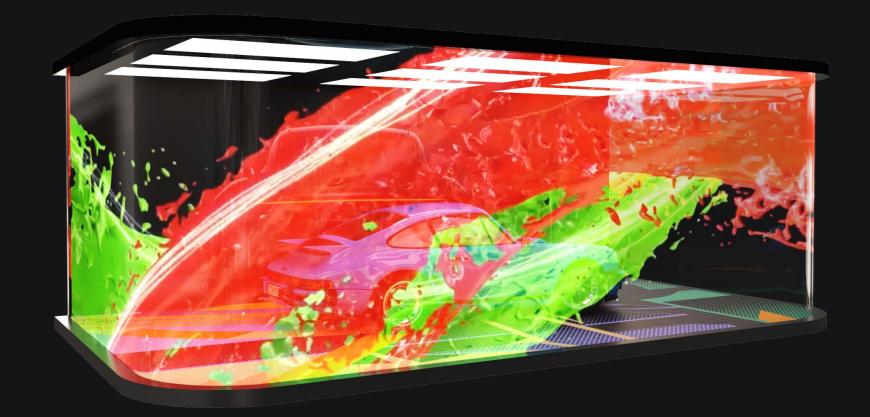

## Invisible screen

When inactive, it seamlessly disappears from view; however, it radiates vivid, compelling charm once activated

# **Flexibility**

Break through the routine and extend infinitely