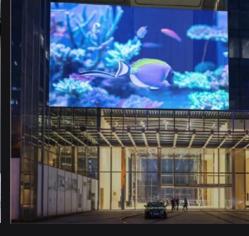

## Invisible screen

When inactive, it seamlessly disappears from view; however, it radiates vivid, compelling charm once activated