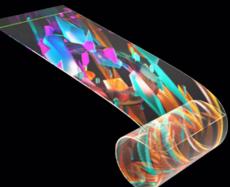

Thickness: 2mm



Weight: 1.3KG



Module size: 1000mm\*400mm



No steel structure is required, just paste the film screen tightly and connect the power cable and signal cable

ght and thin as thin as 2mm, as light as 5kg/m²

#### Invisible **PCB** technology

Thanks to the invisible PCB advanced technology, the transparency rating of film is up to 95%, you even can not see the it is same like a window glass.

## Invisible screen

When inactive, it seamlessly disappears from view; however, it radiates vivid, compelling charm once activated



# **Flexibility**

Break through the routine and extend infinitely



#### **Hard connection**



### **Soft ribbon cable connection**



## High gray scale display (true 16bit)

RGB channel adopts 32-level current linear regulation, and maintains true 16-bit grayscale display under any current, which is applicable to the consistency of indoor, semi-outdoor and outdoor current requirements;





### Flame retardant

flame retardant grade V1



#### **Breakpoint continuation**

UV resistance 5~10 years can ensure no yellowing



#### Flexible

The panel can be rolled up into a column

| Model                 | P8                                  |
|-----------------------|-------------------------------------|
| Module size (mm)      | 1000*400                            |
| LED light