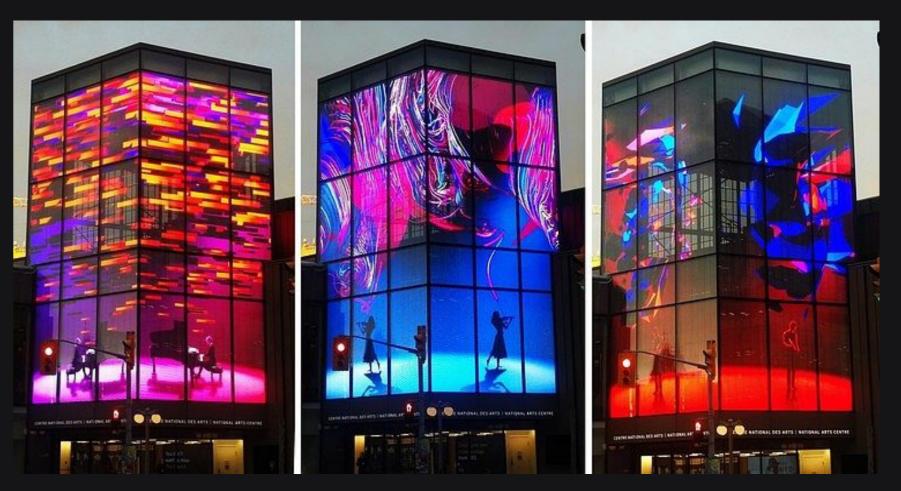

## Invisible screen

When inactive, it seamlessly disappears from view; however, it radiates vivid, compelling charm once activated

# **Flexibility**

Break through the routine and extend infinitely