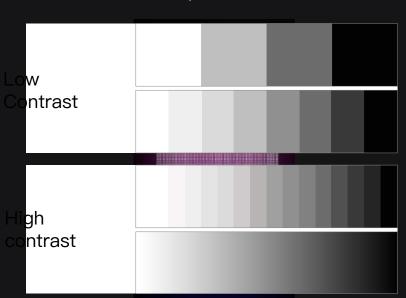

## High gray scale display (true 16bit)

RGB channel adopts 32-level current linear regulation, and maintains true 16-bit grayscale display under any current, which is applicable to the consistency of indoor, semi-outdoor and outdoor current requirements;