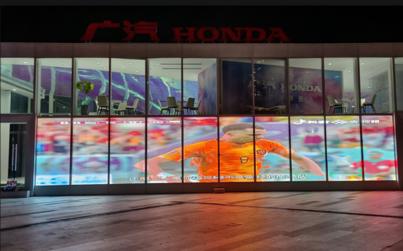

## Invisible screen

When inactive, it seamlessly disappears from view; however, it radiates vivid, compelling charm once activated