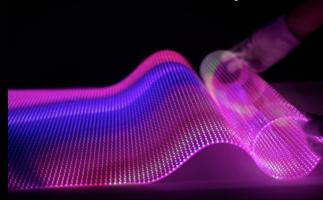

#### Flexible

The panel can be rolled up into a column

| Model                 | P8                                  |
|-----------------------|-------------------------------------|
| Module size (mm)      | 1000*400                            |
| LED light             | 1515                                |
| Pixel composition     | R1G1B1                              |
| Pixel spacing (mm)    | 8*8                                 |
| Module pixel          | 125*50=6250                         |
| Pixel/m²              | 16500                               |
| Brightness            | 2000/4000                           |
| Permeability          | 92%                                 |
| Angle of view°        | 160                                 |
| Input voltage         | AC110-240V50/<br>60Hz               |
| Peak power            | 600w/m²                             |
| Average power         | 200w/m²                             |
| Work environment      | Temperature - 20~55 Humidity 10-90% |
| Weight                | 1.3kg                               |
| Thickness             | 2mm                                 |
| Drive mode            | static state                        |
| Control system        | Nova/Colorlight                     |
| Typical value of life |                                     |
| Grayscale level       |                                     |
| Refresh rate          |                                     |